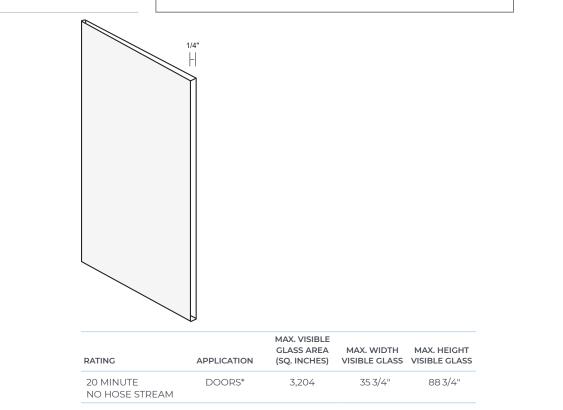

### Material

- 1/4" Thick Tempered Fire-Rated Glass
- Superior Optical Clarity Clear and Wireless
- Economical Fire and Safety Rated Glass
- Etched with Fire and Impact Safety Classification on Each Piece
- Manufactured in USA
- Weight: 3 Lbs./Sq. Ft.
- STC 28 Rating

#### Options:

> Available in Insulated Glass Units

PROJECT:

SUBMITTED BY:

DATE:

NOTES:

\*with Fire-Rated Glass Lite Kit